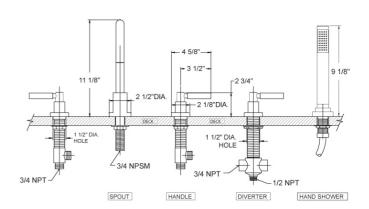

#### **FEATURES**

- Style: Modern Momentum
- Collection: Basic
- 30" (762mm) maximum centers from diverter to hand shower
- Hand shower hose length is 59" (1499mm)
- 1-1/2" (38mm) hole size for valves and diverter
- 1-1/8" (29mm) hole size for spout
- 1-3/8" (35mm) hole size for hand shower
- Integral check valves for backflow protection
- D5130 Deck Tub Spout, 3/4" Valves, K6530 Hand Shower, and K6003 Deck Bracket
- With Lever Handles