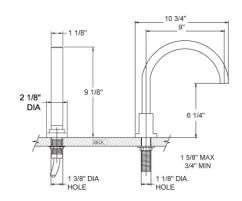

#### **FEATURES**

- Style: Modern Momentum
- Collection: Basic
- 30" (762mm) maximum centers from diverter to hand shower
- Hand shower hose length is 59" (1499mm)
- 1-1/2" (38mm) hole size for valves and diverter
- 1-1/8" (29mm) hole size for spout
- 1-3/8" (35mm) hole size for hand shower
- Integral check valves for backflow protection
- D5130 Deck Tub Spout, 3/4" Valves, K6530 Hand Shower, and K6003 Deck Bracket
- With Lever Handles